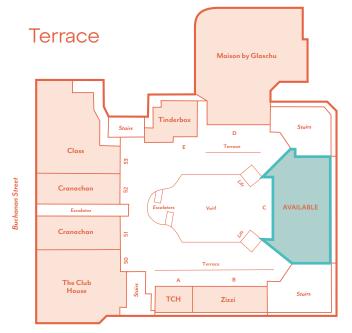

# UNITC LEASING BROCHURE

Located on Level 2, Unit C offers a versatile space available for a mix of uses, with indoor and terrace space available.

RECENT LETTINGS: Launch Coffee The Club House | All Saints | & Other Stories Bloom | The Whiskey Shop

# **FLOORPLAN**