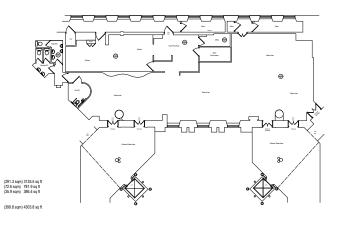

### DETAILS

|          | SQ.FT   | SQ.M  |
|----------|---------|-------|
| Internal | 4,303.8 | 399.8 |
| Total    | 4,303.8 | 399.8 |

# **UNIT PLAN**