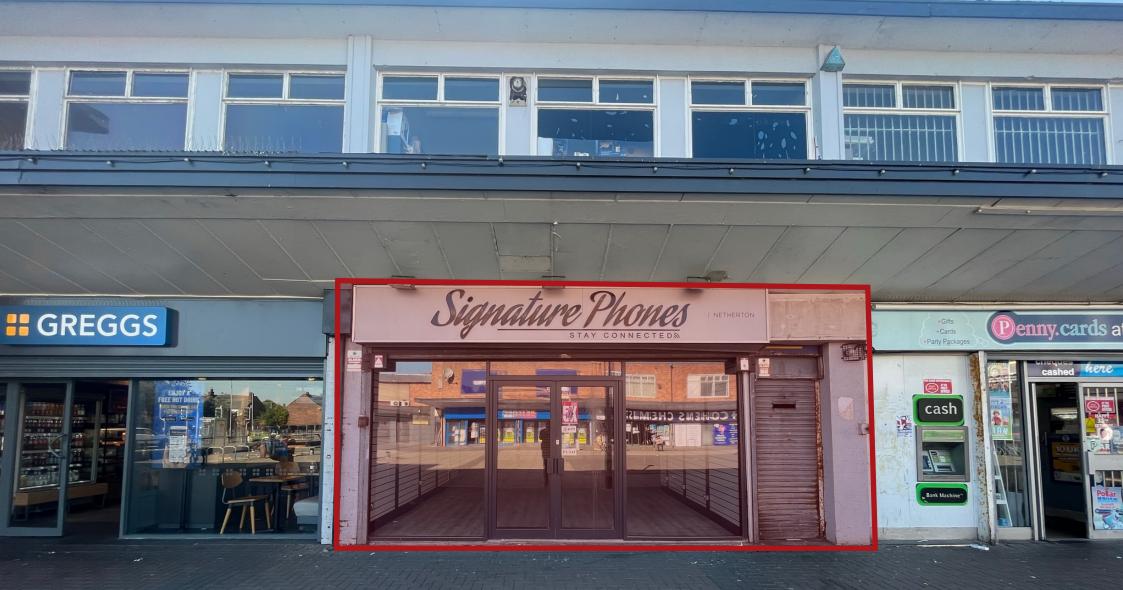

# **MARIAN SQUARE**

## UNIT 3

## DESCRIPTION

Marian Square shopping centre is approx. 7 miles north of Liverpool city centre. The popular parade has excellent parking provision and a large residential population within walking distance. Multiple traders such as Greggs, Iceland, William Hill & Home Bargains have traded here successfully for years.