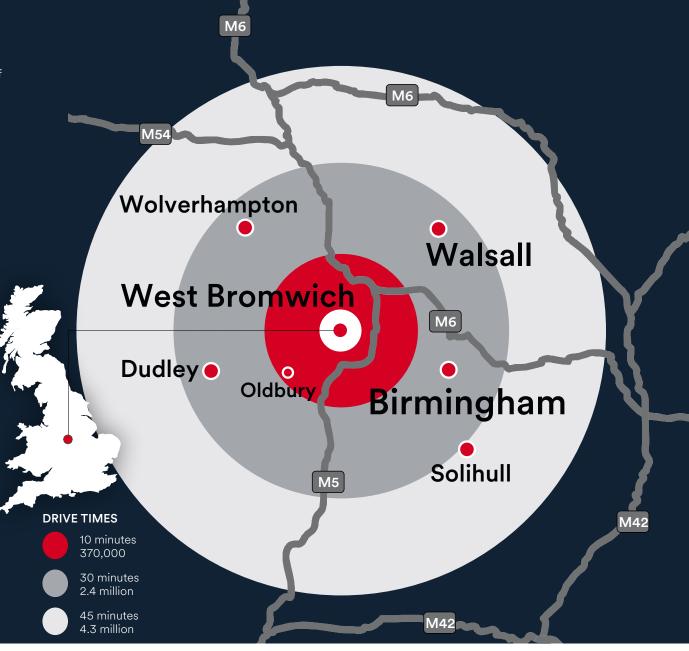

#### LOCATION - B70 8NS

From the M5, exit at junction 1 and take the A41 (The Expressway). At the roundabout take the first exit on to Cronehills Linkway. At the following roundabout, take the third exit in to Astle Retail Park.

- 2 minute drive from Junction 1 of the M5
- 5 minutes from Junction 8 M6
- 6 miles west of Birmingham City Centre