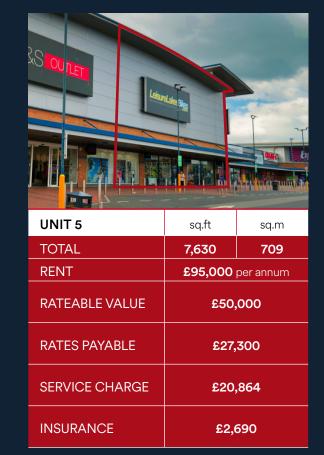

#### AVAILABLE UNITS

#### **SERVICE CHARGE & INSURANCE**

There is a service charge arrangement in place. The Landlord will insure the premises the premiums to be recovered from the tenant.