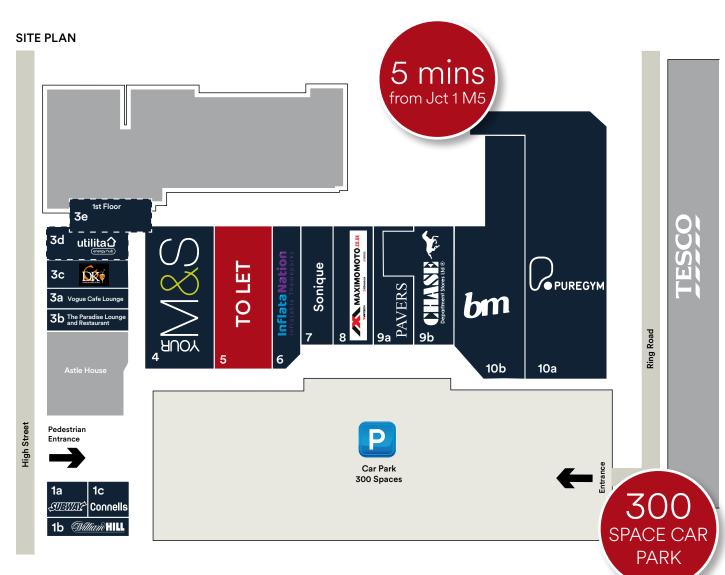

# **NARK** ASTLE RETAIL PARK

- Popular in-town Retail Park
- 300 car parking spaces
- With occupiers including B&M and Pure Gym
- Just off West Bromwich High Street, 5 minutes from Junction 1 M5
- 16 units totalling 117,761 sq.ft (10,940 sq.m) retail and leisure space

#### AVAILABLE UNITS

#### DESCRIPTION

Astle Outlet Park is located adjacent to West Bromwich town centre, just off the High Street, with vehicular access from Cronehills Linkway and a direct pedestrianised link to High Street. The park is anchored by a new 150,000 sq.ft. Tesco Extra.

#### LOCATION - B70 8NS

From the M5, exit at junction 1 and take the A41 (The Expressway). At the roundabout take the first exit on to Cronehills Linkway. At the following roundabout, take the third exit in to Astle Retail Park.

- 2 minute drive from Junction 1 of the M5
- 5 minutes from Junction 8 M6
- 6 miles west of Birmingham City Centre