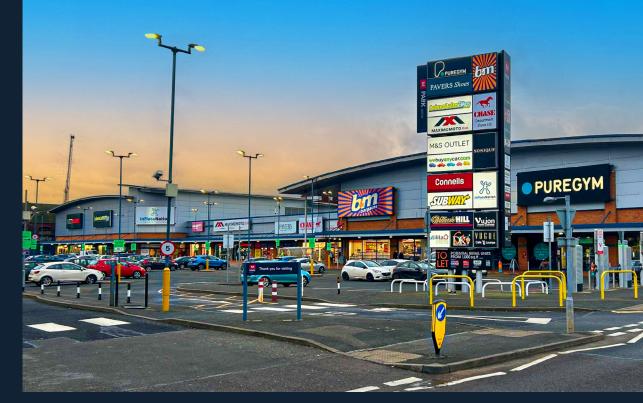

# **NARK** ASTLE RETAIL PARK

- Popular in-town Retail Park
- 300 car parking spaces
- With occupiers including B&M and Pure Gym
- Just off West Bromwich High Street, 5 minutes from Junction 1 M5
- 16 units totalling 117,761 sq.ft (10,940 sq.m) retail and leisure space

#### DESCRIPTION

Astle Outlet Park is located adjacent to West Bromwich town centre, just off the High Street, with vehicular access from Cronehills Linkway and a direct pedestrianised link to High Street. The park is anchored by a new 150,000 sq.ft. Tesco Extra.