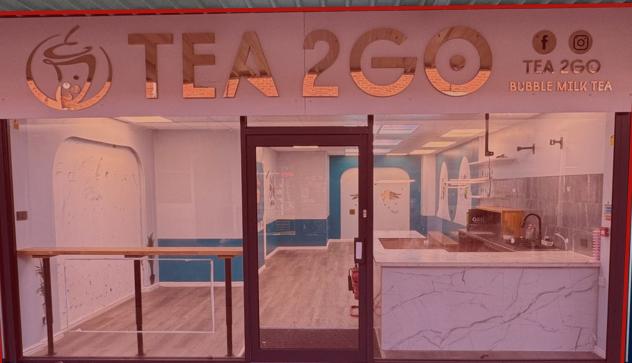

Total development

3,264 sq.ft

(304 sq.m)

Birmingham B37 5TT







Chelmsley Wood Shopping Centre, Birmingham, B37 5TT Local Occupiers Include











# M CHELMSLEY WOOD





## **DESCRIPTION**

Chelmsley Wood Shopping Centre is a dominant convenience and community shopping centre in the heart of the town. The centre benefits from an annual footfall of 7.5m people and is anchored by a 75,000 sq.ft ASDA supermarket. Other national retailers include Iceland, Home Bargains, New Look, Sportsdirect, Poundland and Boots.

#### UNIT SIZE

1,195 sq.ft (111 sq.m)

## RENT

£16.000

# RATEABLE VALUE

£10.750

## **SERVICES**

All mains services are available.

## SERVICE CHARGE & INSURANCE

Service Charge: £5,717 plus VAT. Insurance: £601.89

# **ENERGY PERFORMANCE**

E:116

#### **PLANNING**

Subject to planning. It is the ingoing tenant's responsibility to