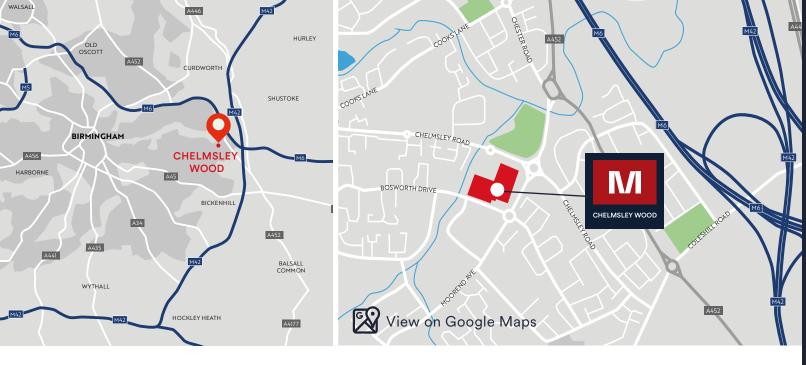

Total development

3,264 sq.ft

(304 sq.m)

Birmingham B37 5TT

Chelmsley Wood Shopping Centre, Birmingham, B37 5TT Local Occupiers Include

## LEGAL COSTS

Each party is responsible for their own legal costs in connection with the granting of a lease.

Chelmsley Wood is approximately 8 miles to the east of Birmingham and 5 miles to the north of Solihull. It benefits from excellent links to the national road network, located approximately 0.5 miles west of the intersection between the M42 and the M6.