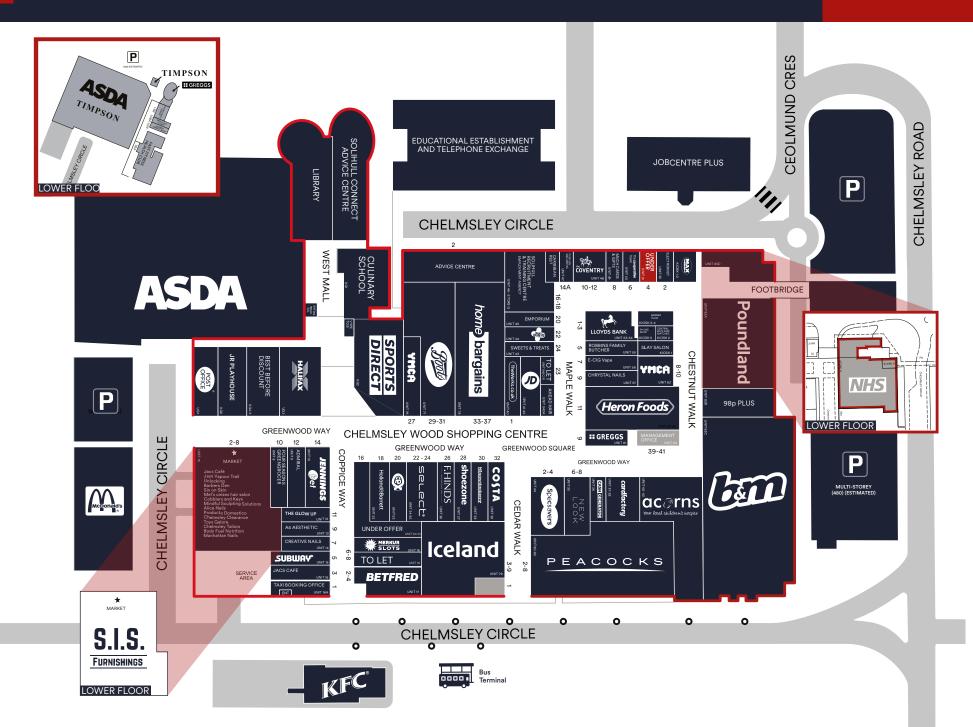

## **DESCRIPTION**

Chelmsley Wood Shopping Centre is a dominant convenience and community shopping centre in the heart of the town. The centre benefits from an annual footfall of 7.5m people and is anchored by a 75,000 sq.ft ASDA supermarket. Other national retailers include Iceland, Home Bargains, New Look, Sportsdirect, Poundland and Boots.

## LEGAL COSTS

Each party is responsible for their own legal costs in connection with the granting of a lease.

Chelmsley Wood is approximately 8 miles to the east of Birmingham and 5 miles to the north of Solihull. It benefits from excellent links to the national road network, located approximately 0.5 miles west of the intersection between the M42 and the M6.