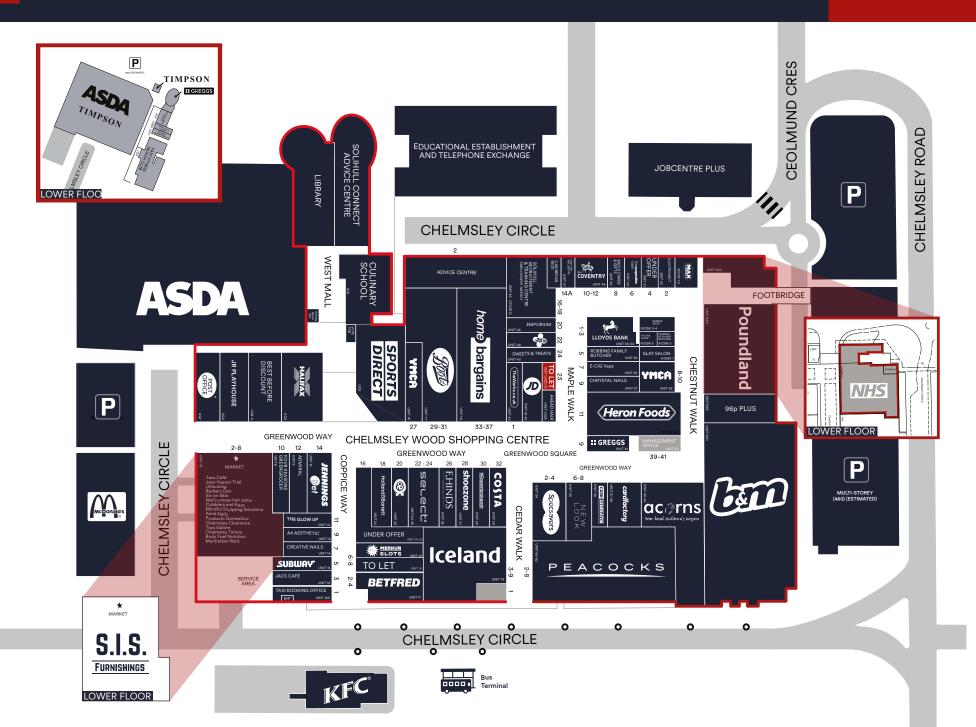

#### **DESCRIPTION**

Chelmsley Wood Shopping Centre is a dominant convenience and community shopping centre in the heart of the town. The centre benefits from an annual footfall of 7.5m people and is anchored by a 75,000 sq.ft ASDA supermarket. Other national retailers include Iceland, Home Bargains, New Look, Sportsdirect, Poundland and Boots.

#### LEGAL COSTS

Each party is responsible for their own legal costs in connection with the granting of a lease.

Chelmsley Wood is approximately 8 miles to the east of Birmingham and 5 miles to the north of Solihull. It benefits from excellent links to the national road network, located approximately 0.5 miles west of the intersection between the M42 and the M6.