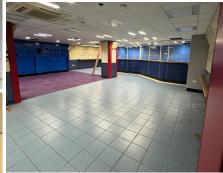

#### UNIT SIZE

Ground Floor - 337 sq.ft (31.3 sq.m) First Floor - 2,103 sq.ft (195.4 sq.m)