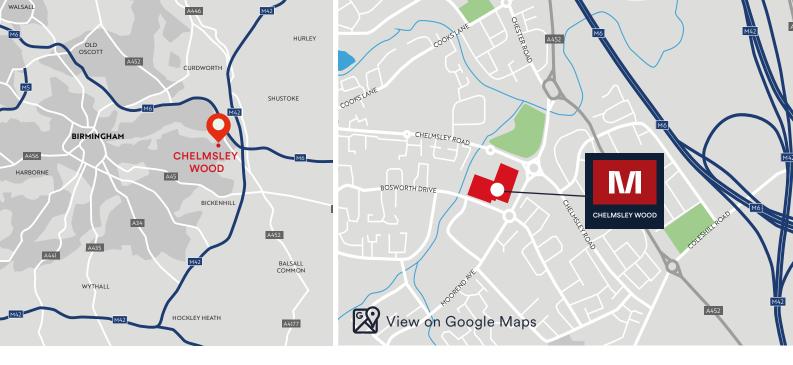

#### LEGAL COSTS

Each party is responsible for their own legal costs in connection with the granting of a lease.

Chelmsley Wood is approximately 8 miles to the east of Birmingham and 5 miles to the north of Solihull. It benefits from excellent links to the national road network, located approximately 0.5 miles west of the intersection between the M42 and the M6.