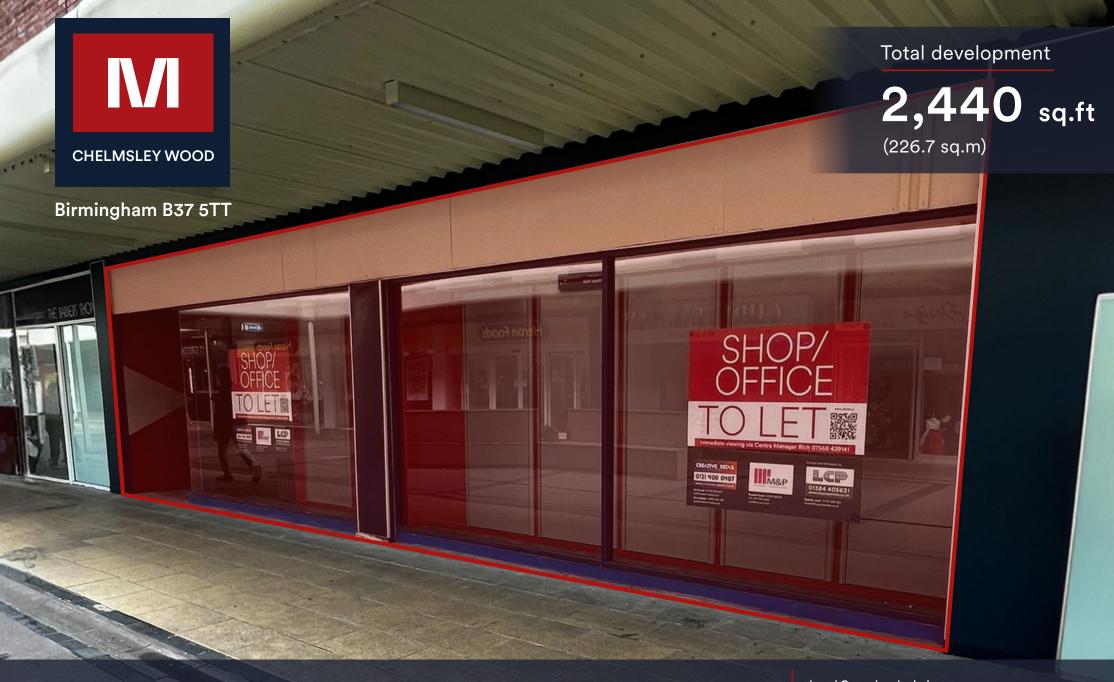

UNIT 42c

Chelmsley Wood Shopping Centre, Birmingham, B37 5TT Local Occupiers Include

#### UNIT SIZE

Ground Floor - 337 sq.ft (31.3 sq.m) First Floor - 2,103 sq.ft (195.4 sq.m)