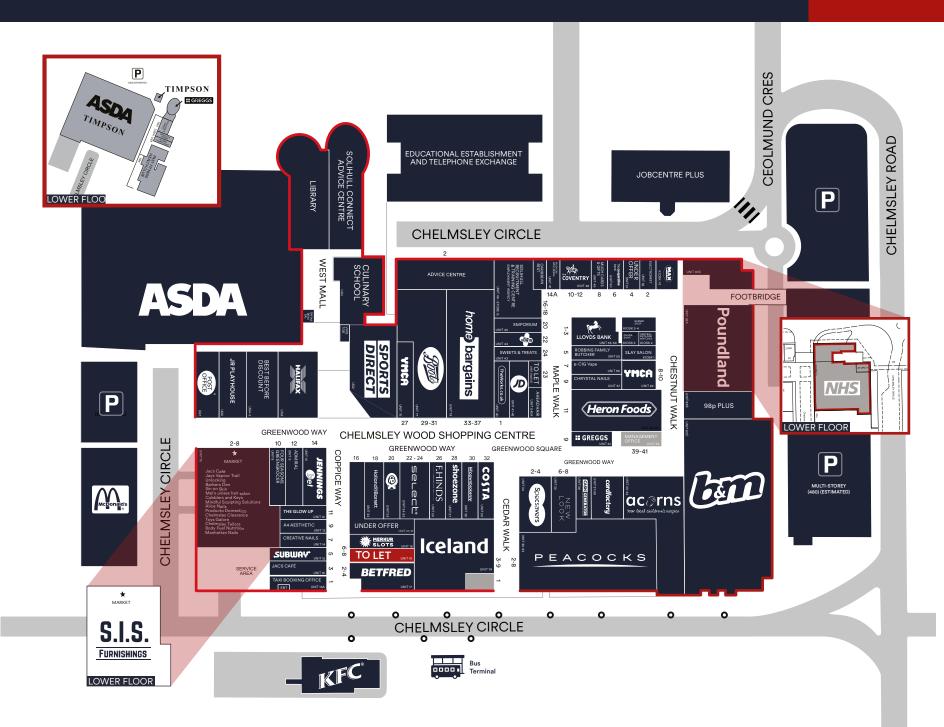

#### **DESCRIPTION**

Chelmsley Wood Shopping Centre is a dominant convenience and community shopping centre in the heart of the town. The centre benefits from an annual footfall of 7.5m people and is anchored by a 75,000 sq.ft ASDA supermarket. Other national retailers include Iceland, Home Bargains, New Look, Sportsdirect, Poundland and Boots.