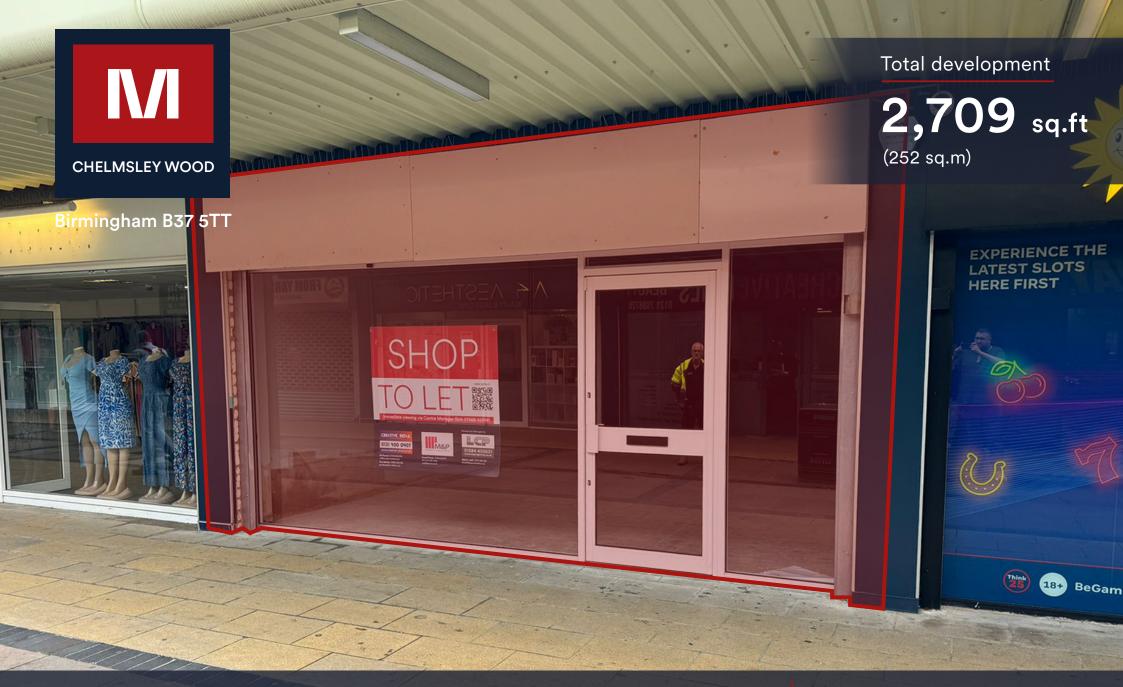

#### **DESCRIPTION**

Chelmsley Wood Shopping Centre is a dominant convenience and community shopping centre in the heart of the town. The centre benefits from an annual footfall of 7.5m people and is anchored by a 75,000 sq.ft ASDA supermarket. Other national retailers include Iceland, Home Bargains, New Look, Sportsdirect, Poundland and Boots.

#### **UNIT SIZE**

Ground Floor - 1,390 sq.ft (129 sq.m) Basement - 1,319 sq.ft (123 sq.m)