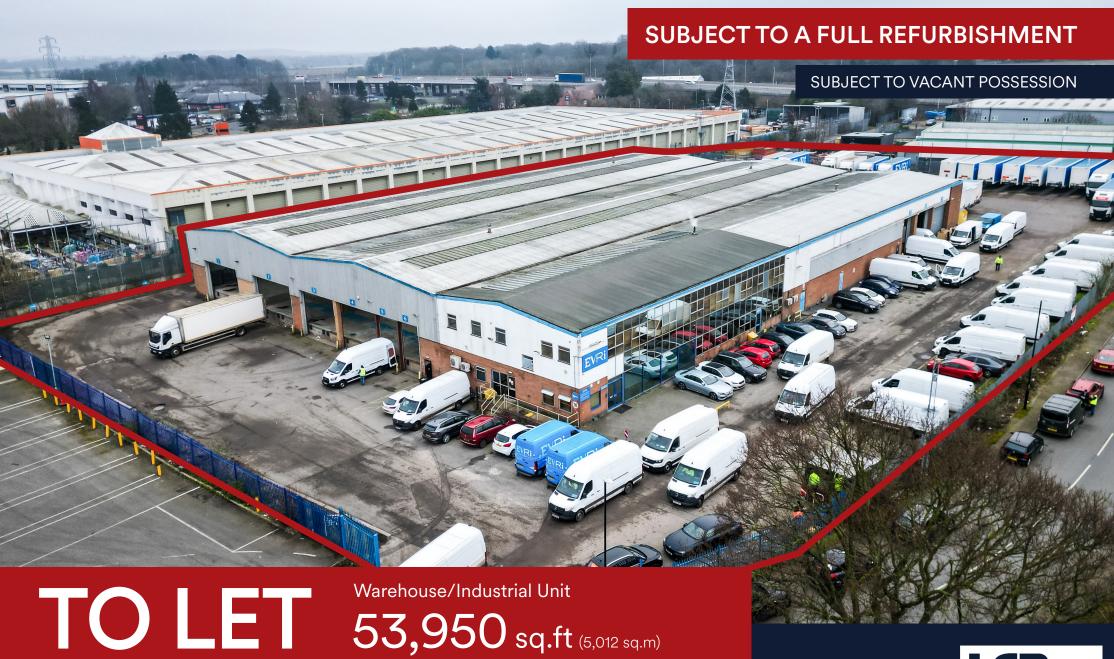

Unit 9, Progress Way, Binley Industrial Estate, Coventry, CV3 2ND

- Self-contained fully fenced facility High bay distribution facility
- Ground and first floor offices Ample loading and parking Good road network connections

# Unit 9, Progress Way, Binley Industrial Estate, Coventry, CV3 2ND

#### Areas (Approx. Gross Internal)

| TOTAL                       | 53,950 sq.ft | (5,012 sq.m) |
|-----------------------------|--------------|--------------|
| First Floor                 | 2,314 sq.ft  | (215 sq.m)   |
| GF Office & Ancillary Areas | 4,078 sq.ft  | (378 sq.m)   |
| GF Warehouse                | 47,558 sq.ft | (4,418 sq.m) |