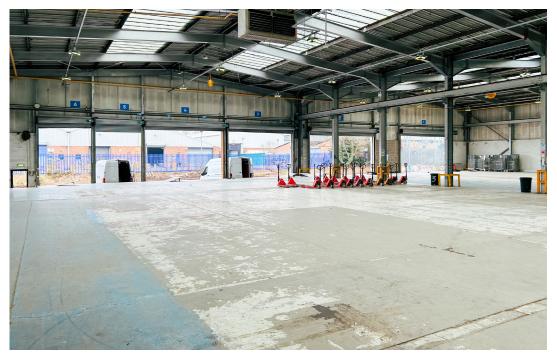

### **Description**

- 6 dock level doors ranging from W2.9m-7.5m by H3.8m
- 8 level doors ranging from W3.65m-5.64m by H4.98m
- 6m eaves to the base of the haunches and 7.5m to the apex on all 3 bays
- LED lighting throughout
- Ample car parking and yard space