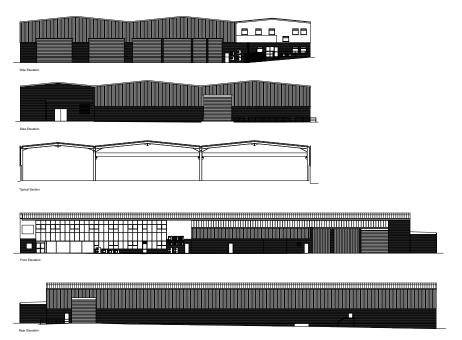

Unit 9, Progress Way, Binley Industrial Estate, Coventry, CV3 2ND

Elevations and Floor Plan