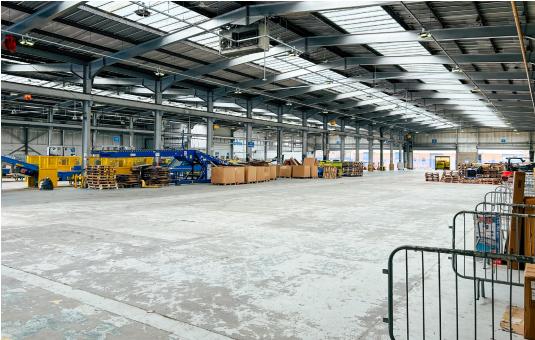

### **Description**

- 6 dock level doors ranging from W2.9m-7.5m by H3.8m
- 8 level doors ranging from W3.65m-5.64m by H4.98m
- 6m eaves to the base of the haunches and 7.5m to the apex on all 3 bays
- LED lighting throughout
- Ample car parking and yard space