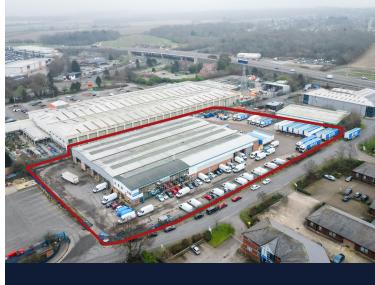

Unit 9, Progress Way, Binley Industrial Estate, Coventry, CV3 2ND

- Self-contained fully fenced facility High bay distribution facility
- Ground and first floor offices Ample loading and parking Good road network connections

# Unit 9, Progress Way, Binley Industrial Estate, Coventry, CV3 2ND