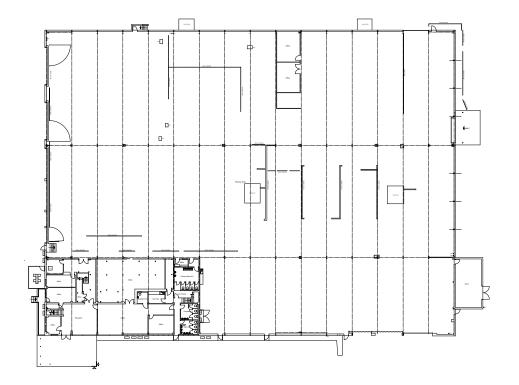

Unit 9, Progress Way, Binley Industrial Estate, Coventry, CV3 2ND

Elevations and Floor Plan

#### Areas (Approx. Gross Internal)

| TOTAL                       | 53,950 sq.ft | (5,012 sq.m) |
|-----------------------------|--------------|--------------|
| First Floor                 | 2,314 sq.ft  | (215 sq.m)   |
| GF Office & Ancillary Areas | 4,078 sq.ft  | (378 sq.m)   |
| GF Warehouse                | 47,558 sq.ft | (4,418 sq.m) |

#### Office

- Main reception with male and female toilets
- Ground and First floor offices
- Kitchen/tea prep area