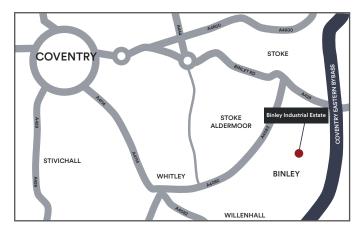

#### Location - CV3 2ND

Binley Industrial Estate is situated three miles east of Coventry city centre.

Access to Rugby can be gained by taking the A428 westwards. The nearby A46 connects to J2 of the M6/M69 intersection to the north, as well as Coventry Airport and the M40 motorway to the south.

The site benefits from excellent transport links and a number of local amenities, making it a convenient and attractive location for businesses and employees alike.