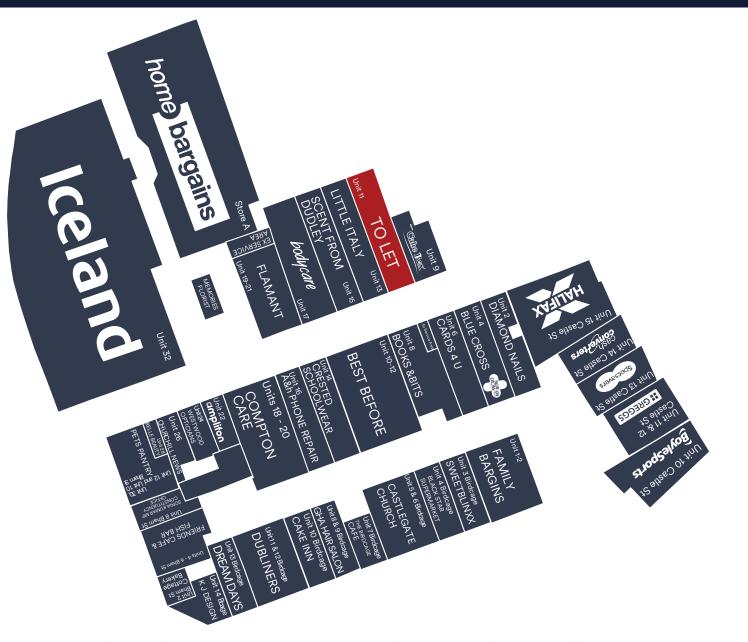

ting.

#### UNIT SIZE

Ground Floor: 1,238 sq.ft (115.01 sq.m) First Floor: 1,999 sq.ft (111.39 sq.m) Total Area: 2,437 sq.ft (226.40 sq.m)

**RENT** £15.000 + VAT.

BUSINESS RATES Rateable Value: £13,000.

**SERVICES** All mains services are available.

SERVICE CHARGE & INSURANCE Service Charge: £15,169 + VAT. Insurance: £1,007 + VAT.

**ENERGY PERFORMANCE** EPC rating D:84. Further information available upon request.

#### PLANNING

Subject to planning. It is the ingoing tenant's responsibility to verify that their intended use is acceptable to the Local Planning Authority.

#### LEGAL COSTS

Each party is responsible for their own legal costs in connection with the granting of a lease.



**52** Retail Units On-Site

**174,629** sq.ft

What Three Words punchy.oppose.enjoy

# CHURCHILL



MISREPESENTATION ACT: 1997 London's Cambridge Properties Limited (Company Number 2029902) the registered of which is at LCD values. Persented Extax, Kingswindrat, West Midlanda DY0 YMA is subdatives (as defined in section 180 of the Companies At 2006) associated companies and up to yeas (section 2000). The interval personal interval p

SITE PLAN

# M ( mcoreproperty.com





Robert Ellis 07918 931081 01384 400123 REllis@lcpproperties.co.uk

**Viewing** Strictly via prior appointment with the appointed agents

### 

### Ed Purcell

07793 808974 0121 400 0407 ed@creative-retail.co.uk

### Guy Sankey

07415 408196 0121 400 0407 guy@creative-retail.co.uk