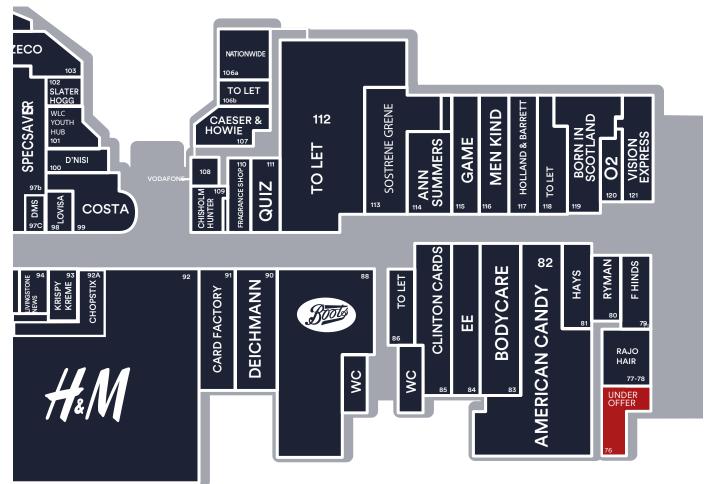

hoice for the fashion-conscious shopper. This offer is bolstered by other popular retailers such as Boots, Superdrug and F&B outlets including Five Guys, Wagamama, Nando's, Subway and Greggs. It benefits from circa 1,225,000 visitors a month.

#### Location

Approximately 14 miles west of Edinburgh and 35 miles east of Glasgow. Livingston has key transport links to both cities by way of a central bus terminal, two train stations and connections to Scotland's central road network.



# Phase 2 Unit 76, The Centre, Livingston, EH54 6HR

0

FIVE GUY

THE PERFUME SHOP

ALV V

agamama

Momen Nen Divided Hoby & Kids Ultk & Collect On line Returns Garment Collecting And more

PRIMARY

USH

Sister

IR

Lids

Superdry

M&S

# Phase 2 Unit 76, The Centre, Livingston, EH54 6HR

## Phase 2 Site Plan



#### Rent

£12,000 pa.

#### Rates

Rates Payable £4,482. Interested parties are advised to contact the local authority to confirm their liabilities and any transitional relief.

#### Services

Electricity, water and drainage are connected to the property.

#### Service Charge & Insurance

This unit participates in a service charge of £8,120 per annum starting from 1st April 2025. Insurance £832 per annum. The Landlord will insure the premises the premiums to be recovered from the tenant.

## **Energy Performance**

Further information available upon request.

#### Planning

It is the ingoing tenant's responsibility to verify that their intended use is acceptable to the Local Planning Authority.

#### Legal Costs

Each party is responsible for their own legal costs in connection with the