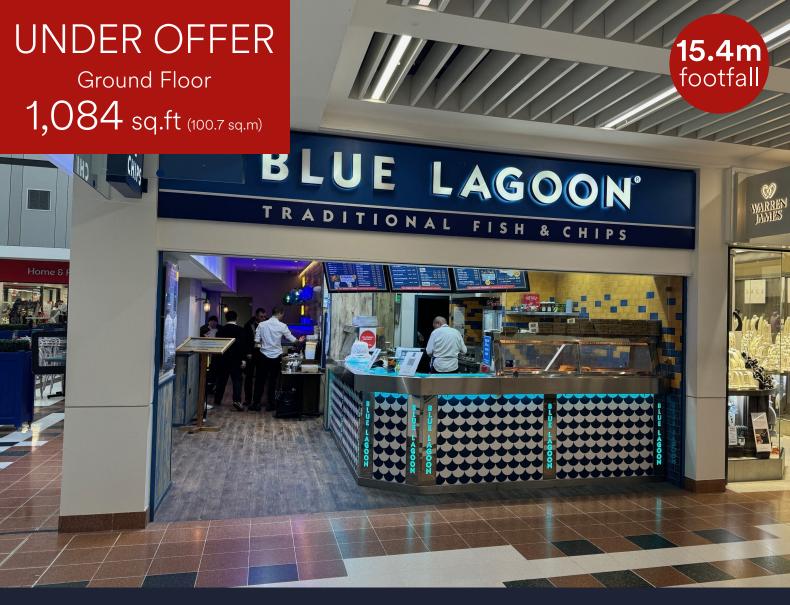

# Phase 1 Unit 47, The Centre, Livingston, EH54 6HR

- Ground Floor retail premises
- Adjacent to Warren James and opposite Burger King, Subway
- Other nearby retailers include ASDA, Iceland, H Samuel, Primark and Poundland

| TOTAL               | 1,084 | 100.7 |
|---------------------|-------|-------|
| First Floor         | 215   | 20    |
| Ground Floor        | 869   | 80.7  |
| Areas (approx. NIA) | Sq.ft | Sq.m  |