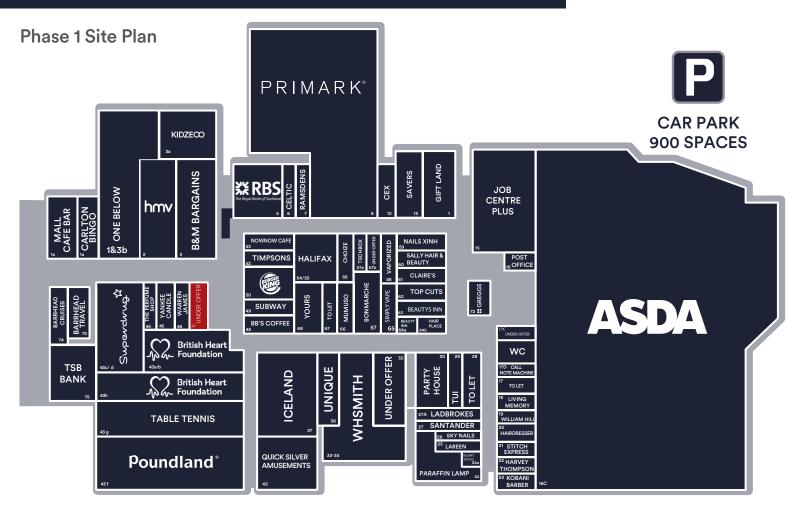

# Phase 1 Unit 47, The Centre, Livingston, EH54 6HR

- Ground Floor retail premises
- Adjacent to Warren James and opposite Burger King, Subway
- Other nearby retailers include ASDA, Iceland, H Samuel, Primark and Poundland

## Description

The Centre Livingston offers 7,200 car parking spaces. With key fashion anchors including Flannels, River Island, Primark, JD, M&S, H&M and Schuh, The Centre is the natural choice for the fashion-conscious shopper. This offer is bolstered by other popular retailers such as Boots, Superdrug and F&B outlets including Five Guys, Wagamama, Nando's, Subway and Greggs. It benefits from circa 1,166,666 visitors a month.