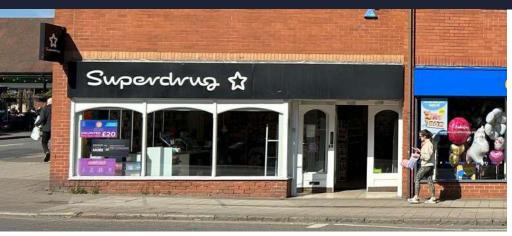

## **TENANCY SCHEDULE**

| Unit  | Occupied/<br>Vacant | Start<br>Date | Term<br>(Yrs) | End<br>Date | Rent<br>(£) | Area<br>(Sq.ft) | Comments                |
|-------|---------------------|---------------|---------------|-------------|-------------|-----------------|-------------------------|
| 11-12 | Superdrug           | 02-11-22      | 5             | 01-11-27    | £39,250     | 4,831           | Break Option:<br>Year 3 |
| 13    | Card Factory        | 22-01-22      | 6.2           | 24-03-28    | £28,500     | 2,328           | Break Option:<br>Year 4 |