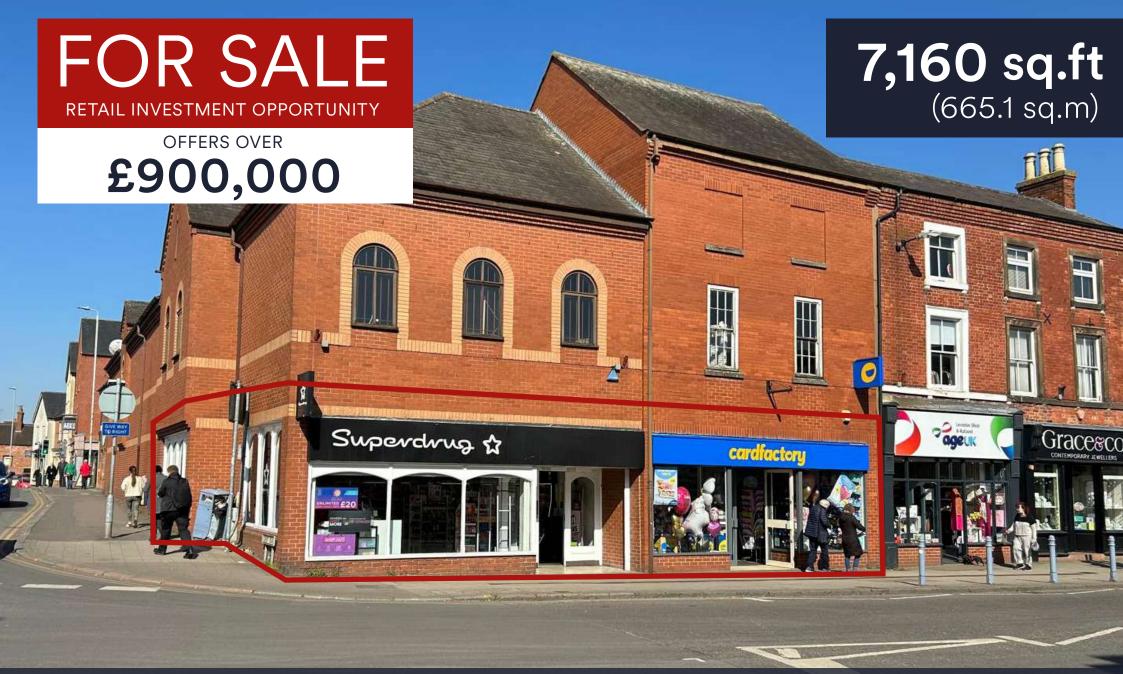

# 11-13 MARKET STREET

## LOCATION

This sale comprises of two modern adjoining retails units prominently located within Ashby-de-la-Zouch town centre.

## **AREAS**

| TOTAL      | 7,160 sq.ft | (665.1 sq.m) |
|------------|-------------|--------------|
| Unit 13    | 2,328 sq.ft | (216.2 sq.m) |
| Unit 11-12 | 4,831 sq.ft | (448.8 sq.m) |

#### **PRICE**

Offers over £900,000