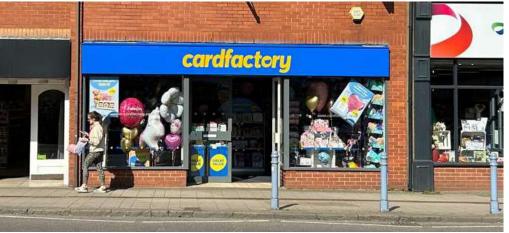

## **TENANCY SCHEDULE**

| Unit  | Occupied/<br>Vacant | Start<br>Date | Term<br>(Yrs) | End<br>Date | Rent<br>(£) | Area<br>(Sq.ft) | Comments                |
|-------|---------------------|---------------|---------------|-------------|-------------|-----------------|-------------------------|
| 11-12 | Superdrug           | 02-11-22      | 5             | 01-11-27    | £39,250     | 4,831           | Break Option:<br>Year 3 |
| 13    | Card Factory        | 22-01-22      | 6.2           | 24-03-28    | £28,500     | 2,328           | Break Option:<br>Year 4 |