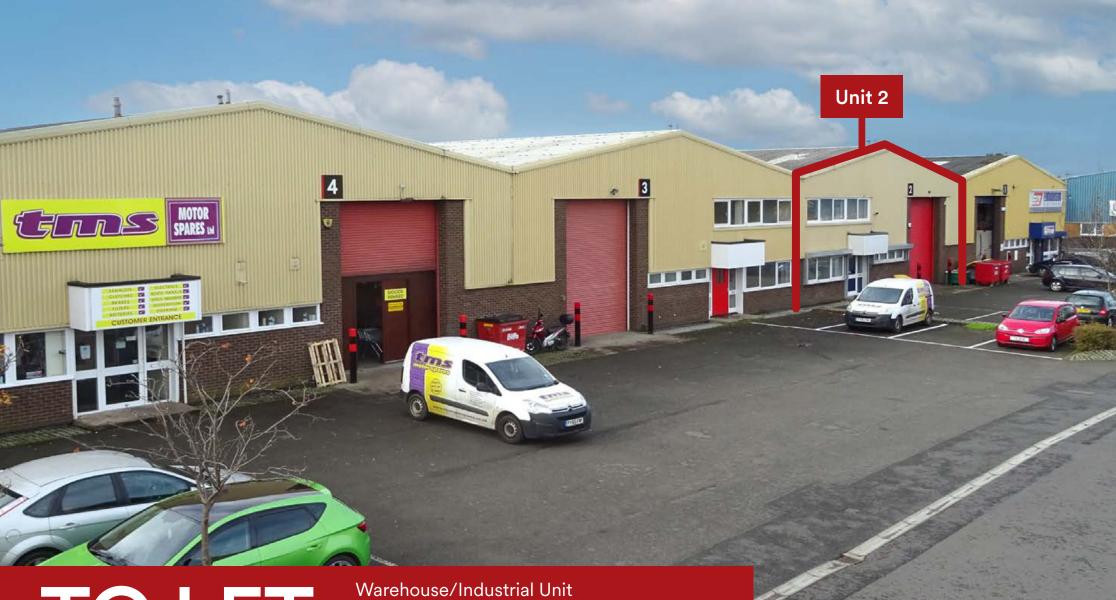

# Warehouse/Industrial Unit 5,345 sq.ft (497 sq.m)

Unit 2 Multipark Forbes Court, Middlefield Industrial Estate, Falkirk, FK2 9HQ

• Benefits from offices over 2 floors • Suitable for a variety of uses • Established Industrial/Trade Location

# Unit 2 Multipark Forbes Court, Middlefield Industrial Estate, Falkirk, FK2 9HQ