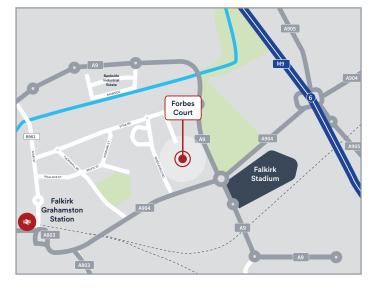

# Location - FK2 9HQ

The subject premises are located on the north east side of Falkirk lying within close proximity to Junction 6 of the M9 (Edinburgh to Stirling) motorway.

More precisely the subject premisesare situated on Forbes Court, Middlefield Industrial Estate, Falkirk which lies just off Etna Road which in turn connects the industrial location to Falkirk town centre.

This location is an attractive trade counter location with neighbouring occupiers including City Plumbing, Screwfix, Plumb Centre, Tile Star, CEF, Graham, B&Q and Edmundson Electrical.