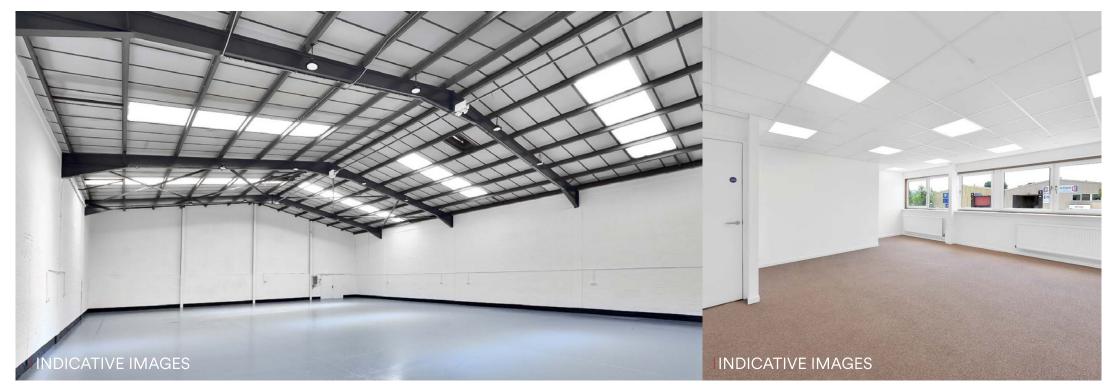

### Description

The property comprises a mid terraced industrial unit of steel frame construction with insulated cladding under a pitched and clad roof. Internally the property provides open industrial /workshop space with a minimum eaves height of 4.8 metres along with 2 storey offices and staff welfare facilities to the front elevation. The high quality refurbishment has recently been completed.

- Office/Trade Counter
- Yard & Parking
- Electric roller shutter door
- Translucent roof panels
- LED lighting
- **3** Phase electricity
- Gas supply
- **Toilet facilities**