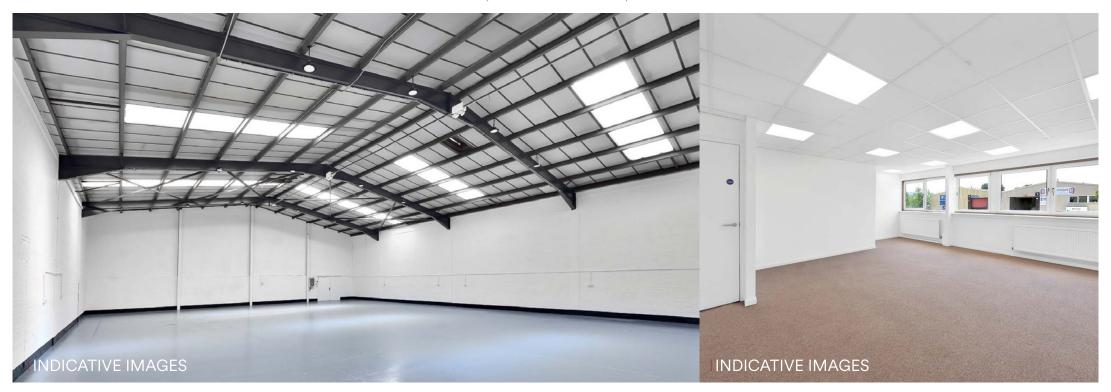

## Description

The property comprises a mid terraced industrial unit of steel frame construction with insulated cladding under a pitched and clad roof. Internally the property provides open industrial /workshop space with a minimum eaves height of 4.8 metres along with 2 storey offices and staff welfare facilities to the front elevation. The high quality refurbishment has recently been completed.

- Office/Trade Counter
- Yard & Parking
- Electric roller shutter door
- Translucent roof panels
- LED lighting
- 3 Phase electricity
- Gas supply
- Toilet facilities