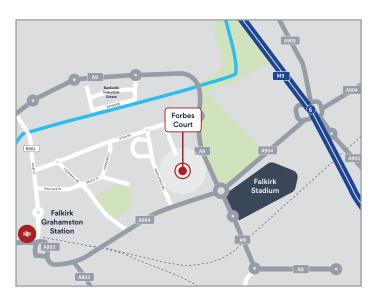

#### Location - FK2 9HQ

The subject premises are located on the north east side of Falkirk lying within close proximity to Junction 6 of the M9 (Edinburgh to Stirling) motorway.

More precisely the subject premises are situated on Forbes Court, Middlefield Industrial Estate, Falkirk which lies just off Etna Road which in turn connects the industrial location to Falkirk town centre.

This location is an attractive trade counter location with neighbouring occupiers including City Plumbing, Screwfix, Plumb Centre, Tile Star, CEF, Graham, B&Q and Edmundson Electrical.