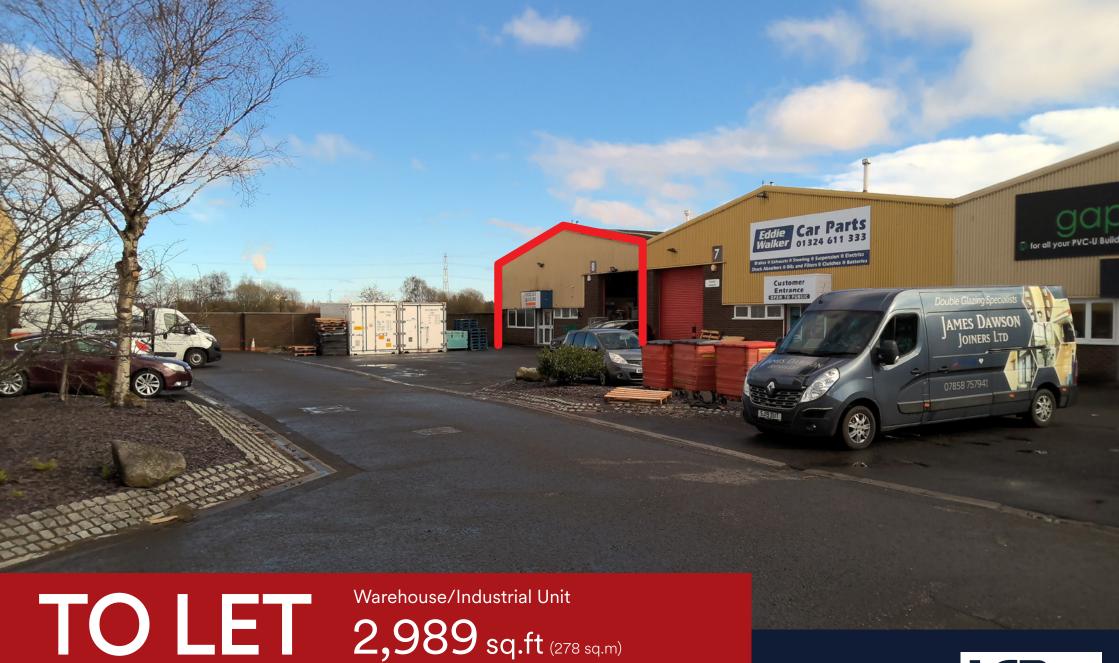

Unit 8 Multipark Forbes Court, Middlefield Industrial Estate, Falkirk, FK2 9HQ

• Benefits from offices over 2 floors • Suitable for a variety of uses • Established Industrial/Trade Location

## Description

The property comprises a mid terraced industrial unit of steel frame construction with insulated cladding under a pitched and clad roof. Internally the property provides open industrial /workshop space with a minimum eaves height of 4.8 metres along with 2 storey offices and staff welfare facilities to the front elevation. The high quality refurbishment has recently been completed.