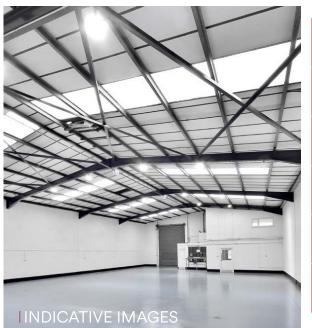

## Description

The property comprises a mid terraced industrial unit of steel frame construction with insulated cladding under a pitched and clad roof. Internally the property provides open industrial /workshop space with a minimum eaves height of 4.8 metres along with 2 storey offices and staff welfare facilities to the front elevation. The high quality refurbishment has recently been completed.

- Office/Trade Counter
- Yard & Parking
- Electric roller shutter door
- Translucent roof panels
- LED lighting
- 3 Phase electricity
- Gas supply
- Toilet facilities