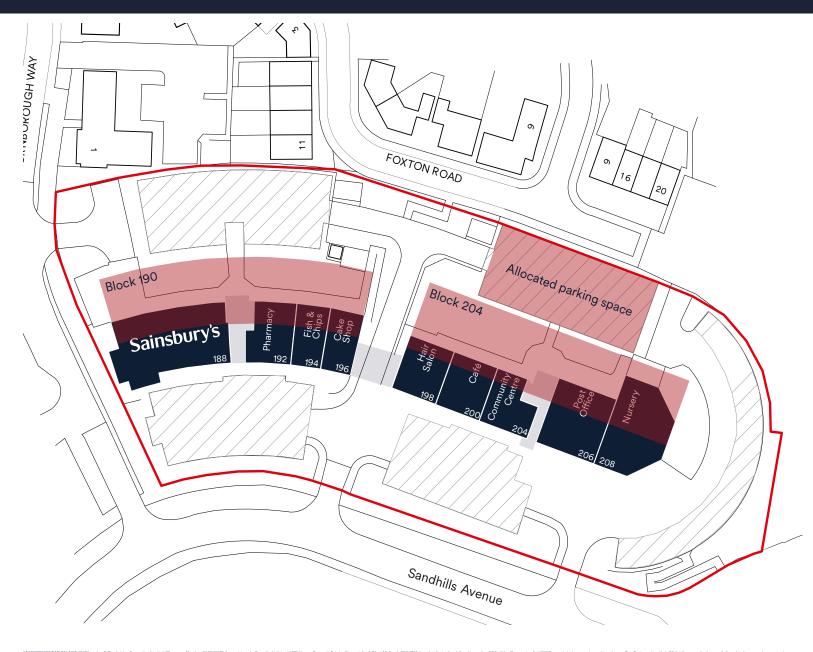

#### LOCATION

North Hamilton is located to the north of Leicester City centre. The property forms the main neighbourhood parade servicing Hamilton District Centre - a popular and densely populated residential area. Leicester is located approximately 161 km (100 miles) to the north of London, 40 miles from Birmingham (to the west) and 25 miles south of Nottingham.