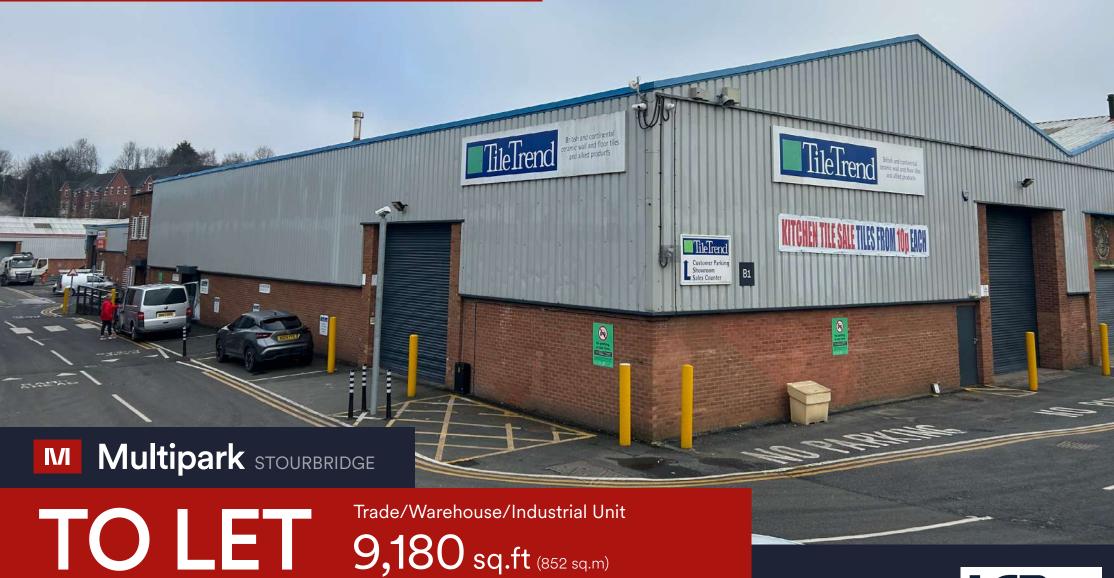

# **AVAILABLE EARLY SEPTEMBER 2025**

Block B Bay 1, Multipark Stourbridge, Stourbridge, West Midlands, DY8 1JN

• Prominent Location • Close to other National Trade Occupiers • Adjacent to St. Johns Ring Road, close to Stourbridge Town

# Block B Bay 1, Multipark Stourbridge, Stourbridge, West Midlands, DY8 1JN

### Areas (Approx. Gross Internal)

| 973 sq.ft<br>7,163 sq.ft | (90 sq.m)<br>(665 sq.m) |
|--------------------------|-------------------------|
| 973 Sq.11                | (90 sq.m)               |
| 077 og ft                | (00                     |
| 1,044 sq.ft              | (97 sq.m)               |
|                          | 1,044 sq.ft             |