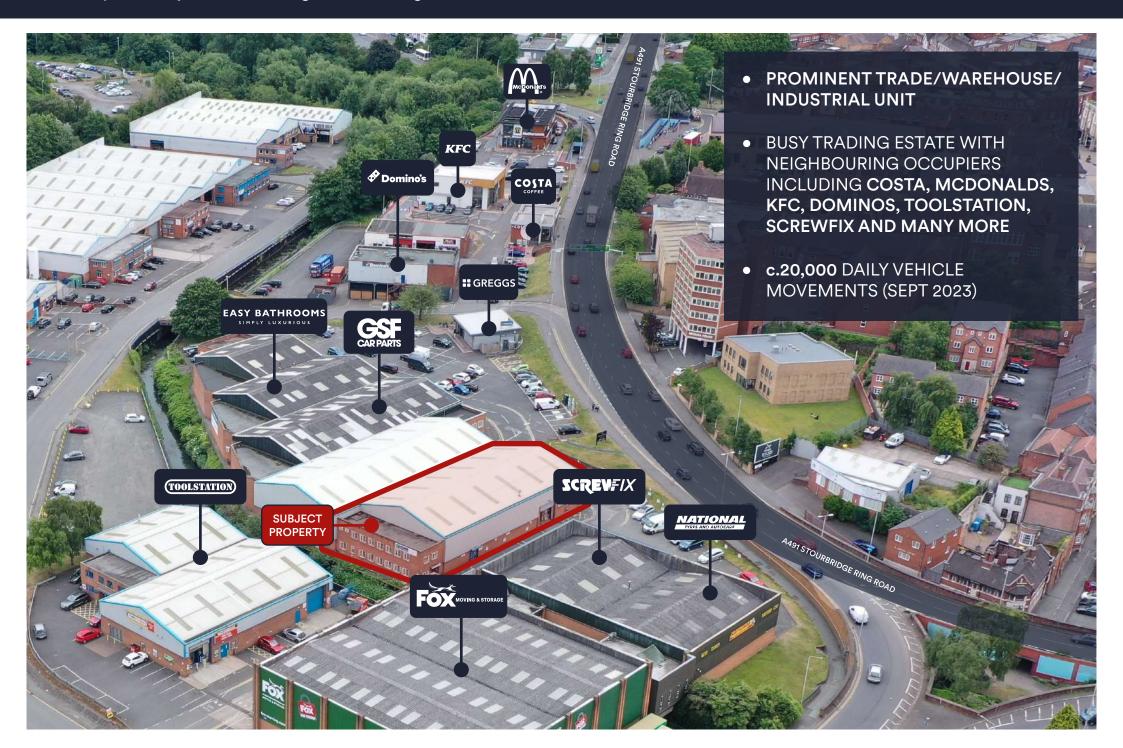

#### Location - DY8 1JN

A popular trade counter and leisure facility location, the Stourbridge Estate fronts Stourbridge Ring Road at St. Johns Road, which is less than half a mile from the town centre, giving easy access to Kingswinford, Dudley and Wolverhampton via the A491.

Occupiers include: Kwik Fit, Plumbase, Howden Joinery, Tyre Store, Crown Paints, Fielding's Auctioneers, Dominos Pizza, Porter & Woodman, Fox Group (Moving & Storage), EL Bouts Motors (Citroen Cars), Chilly Kiddies Playzone and Full Throttle Raceway (Go-Karting).