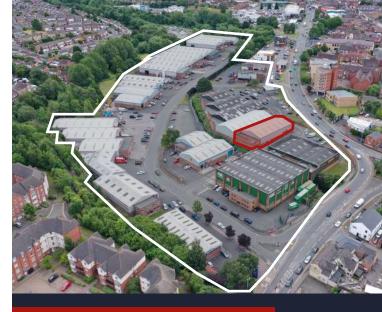

#### Location - DY8 1JN

A popular trade counter and leisure facility location, the Stourbridge Estate fronts Stourbridge Ring Road at St. Johns Road, which is less than half a mile from the town centre, giving easy access to Kingswinford, Dudley and Wolverhampton via the A491.

Occupiers include: Kwik Fit, Plumbase, Howden Joinery, Tyre Store, Crown Paints, Fielding's Auctioneers, Dominos Pizza, Porter & Woodman, Fox Group (Moving & Storage), EL Bouts Motors (Citroen Cars), Chilly Kiddies Playzone and Full Throttle Raceway (Go-Karting).