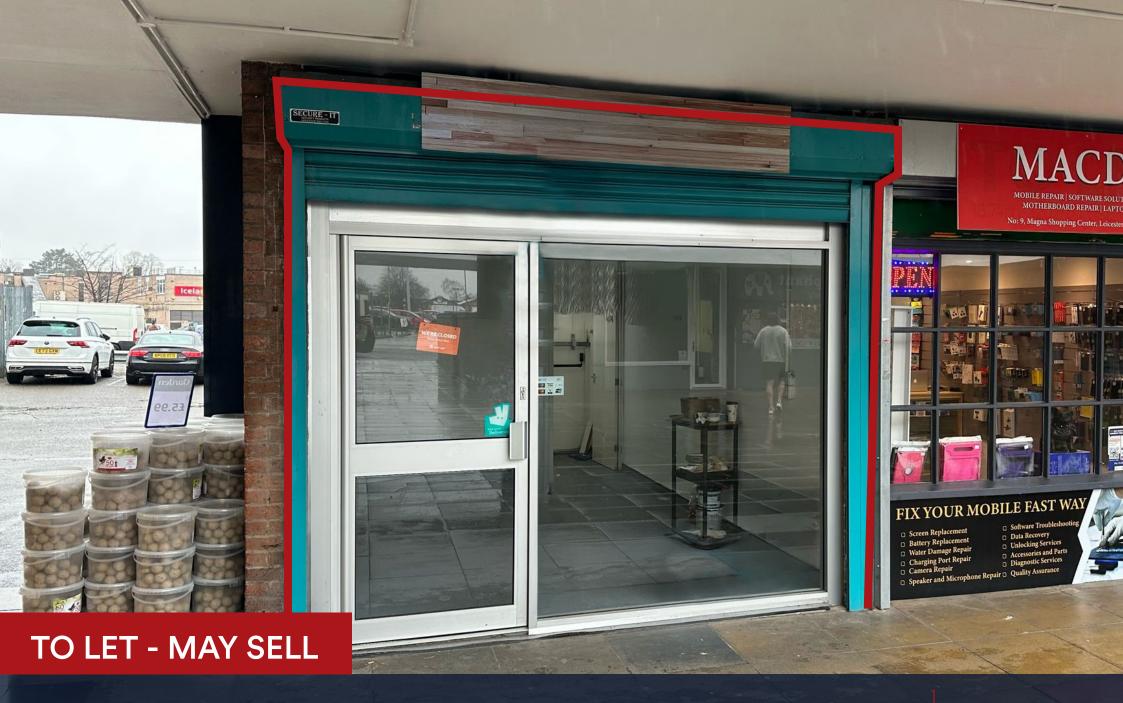

M Kiosk 6

33-47 Leicester Road, Wigston, Leicestershire, LE18 1NR

Local Occupiers Include

# MAGNA SQUARE

KIOSK 6

## **DESCRIPTION**

Wigston is situated 5 miles to the South of Leicester and has a population of approximately 33,000. The Arcade is located in the heart of the town centre adjacent to the towns car parks. The Arcade has access from both Leicester Road and the car parking areas making it one of the main pedestrian routes in the town.

# **UNIT SIZE**

Total Area: 150 sq.ft (14 sq.m)

# **RENT**

£7,500 + vat.