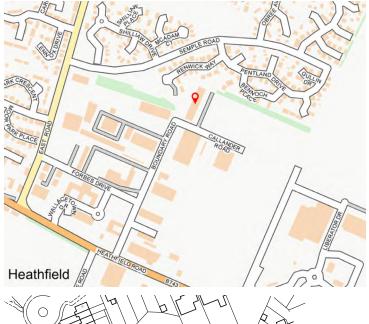

### Location - KA8 9AF

Heathfield Industrial Estate is the prime commercial and trade counter loction with Ayr, located just off the A77 via the Whitletts roundabout and Heathfield Road. The estate lies to the north of Ayr and south of Prestwick with a catchment of 80,000 persons in a 5 mile radius.

Operators in the immediate vicinity include Crown Decorator Centres, Carpet Direct, Martin Plant Hire, Booker and Screwfix.

### **Travel Distances**

| A719 | 1 mile   | 4 minutes  |
|------|----------|------------|
| A77  | 1 mile   | 4 minutes  |
| A70  | 3 miles  | 8 minutes  |
| M74  | 53 miles | 59 minutes |
| M77  | 53 miles | 59 minutes |