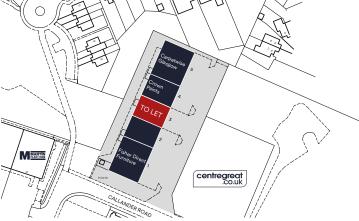

# Unit 3, Callander Road, Heathfield Industrial Estate, Ayr, Scotland, KA8 9AF

Areas (Approx. Gross Internal)

| Unit 3 | 2,910 sq.ft | (270 sq.m) |
|--------|-------------|------------|
|        |             |            |

### Description

Unit 3 comprises of a mid-terraced industrial/trade counter warehouse with private car parking. The unit has an internal eaves height of 5m with a full height, electronic vehicle entry door and comprises open plan warehousing with ancillary accommodation to the front elevation.