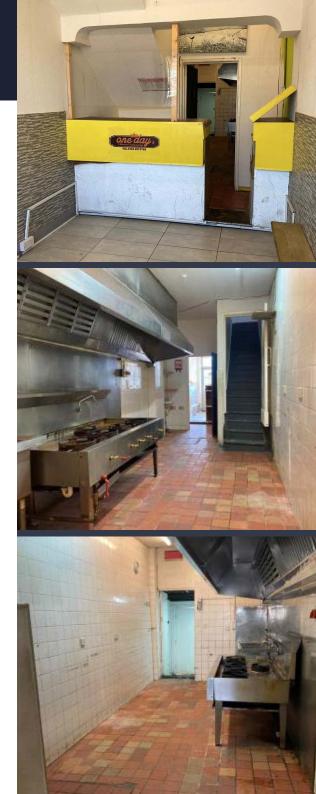

#### DESCRIPTION

This hot food takeaway unit is located in a busy suburban retail parade with parking to the front. The unit comprises of a ground floor sales/kitchen area together with first floor ancillary accommodation. The unit benefits from being partially fitted with some kitchen equipment. Deliveries are at ground floor level from the rear shared service yard.

The premises are located on London Road (A6) immediately adjacent to the library and close to Tesco Express and Iceland. Other nearby occupiers include Card Factory, Subway, Lighthouse, Boots and Birds Bakery. Alvaston is a busy neighbourhood retail location situated approximately 3 miles east of Derby city centre.

#### UNIT SIZE

| Areas (approx. NIA) | Sq.ft | Sq.m |
|---------------------|-------|------|
| GF Sales            | 321   | 29.8 |
| GF Storage          | 48    | 4.4  |
| FF Ancillary        | 561   | 52   |
| TOTAL               | 930   | 86.3 |