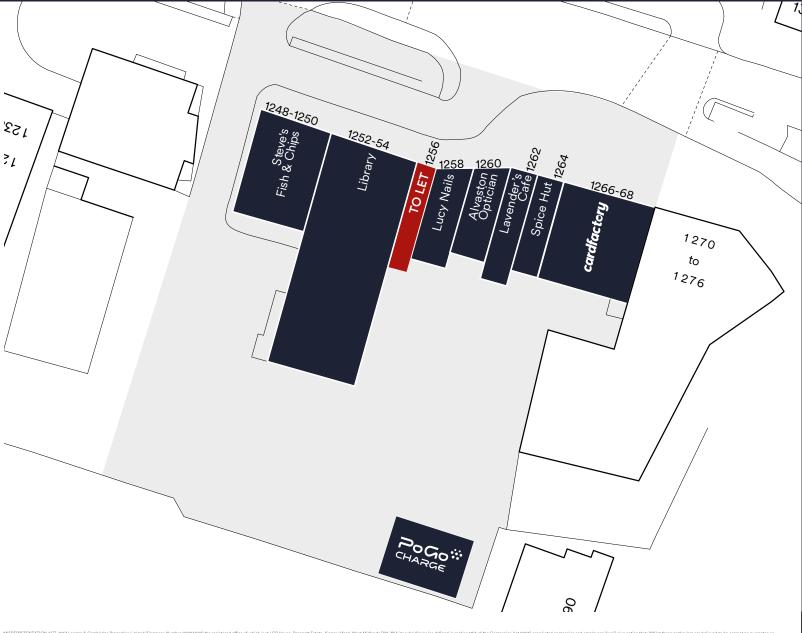

The premises are located on London Road (A6) immediately adjacent to the library and close to Tesco Express and Iceland. Other nearby occupiers include Card Factory, Subway, Lighthouse, Boots and Birds Bakery. Alvaston is a busy neighbourhood retail location situated approximately 3 miles east of Derby city centre.

## SITE PLAN

MISERSENTATION ACT. 1040 London & Cambridge Properties Limited (Companies Autore 2008/000) the registered affect of which is at LCP Miss (https://www.icegorous.out/points/icegorous.out/points/icegorous.out/points/icegorous.out/points/icegorous.out/points/icegorous.out/points/icegorous.out/points/icegorous.out/points/icegorous.out/points/icegorous.out/points/icegorous.out/points/icegorous.out/points/icegorous.out/points/icegorous.out/points/icegorous.out/points/icegorous.out/points/icegorous.out/points/icegorous.out/points/icegorous.out/points/icegorous.out/points/icegorous.out/points/icegorous.out/points/icegorous.out/points/icegorous.out/points/icegorous.out/points/icegorous.out/points/icegorous.out/points/icegorous.out/points/icegorous.out/points/icegorous.out/points/icegorous.out/points/icegorous.out/points/icegorous.out/points/icegorous.out/points/icegorous.out/points/icegorous.out/points/icegorous.out/points/icegorous.out/points/icegorous.out/points/icegorous.out/points/icegorous.out/points/icegorous.out/points/icegorous.out/points/icegorous.out/points/icegorous.out/points/icegorous.out/points/icegorous.out/points/icegorous.out/points/icegorous.out/points/icegorous.out/points/icegorous.out/points/icegorous.out/points/icegorous.out/points/icegorous.out/points/icegorous.out/points/icegorous.out/points/icegorous.out/points/icegorous.out/points/icegorous.out/points/icegorous.out/points/icegorous.out/points/icegorous.out/points/icegorous.out/points/icegorous.out/points/icegorous.out/points/icegorous.out/points/icegorous.out/points/icegorous.out/points/icegorous.out/points/icegorous.out/points/icegorous.out/points/icegorous.out/points/icegorous.out/points/icegorous.out/points/icegorous.out/points/icegorous.out/points/icegorous.out/points/icegorous.out/points/icegorous.out/points/icegorous.out/points/icegorous.out/points/icegorous.out/points/icegorous.out/points/icegorous.out/points/icegorous.out/points/icegorous.out/points/icegorous.out/points/icegorous.out/points/icegorous.out/points/icegorous.out/points/icegor