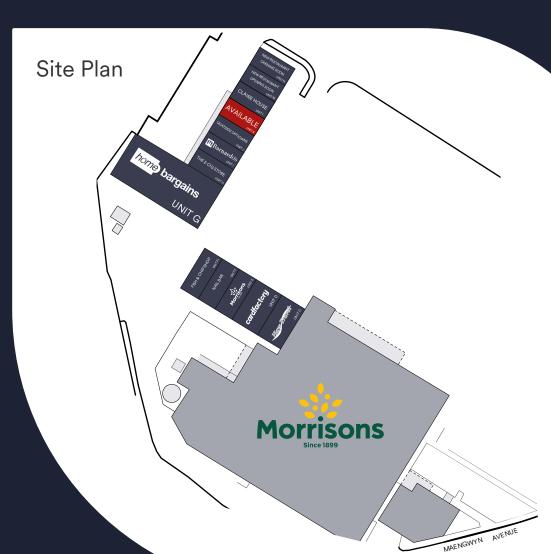

# QUAY SHOPPING CENTRE

Ffordd Llanarth Connah's Quay, Clwyd CH5 4WL

- Popular local shopping centre
- Free onsite customer paring
- All uses will be considered subject to planning
- Shopping centre anchored by Morrisons Food Store and Home Bargains

**Card Factory** 

Occupiers include:

y oluce

home bargains

STYLE

m Barnardo's

**Total** Development

19,764 sq.ft (1,836 sq.m)

## List of Occupiers

| Unit C  | Hays Travel        |  |
|---------|--------------------|--|
| Unit D  | Card Factory       |  |
| Unit E  | Morrisons Pharmacy |  |
| Unit F  | Fish & Chip Shop   |  |
| Unit F1 | Nail Bar           |  |
| Unit G  | Home Bargains      |  |
| Unit H  | The E-Cig Store    |  |

| Barnardos                      |  |
|--------------------------------|--|
| Quayside Opticians             |  |
| AVAILABLE                      |  |
| Claire House                   |  |
| New Restaurant<br>Opening Soon |  |
|                                |  |