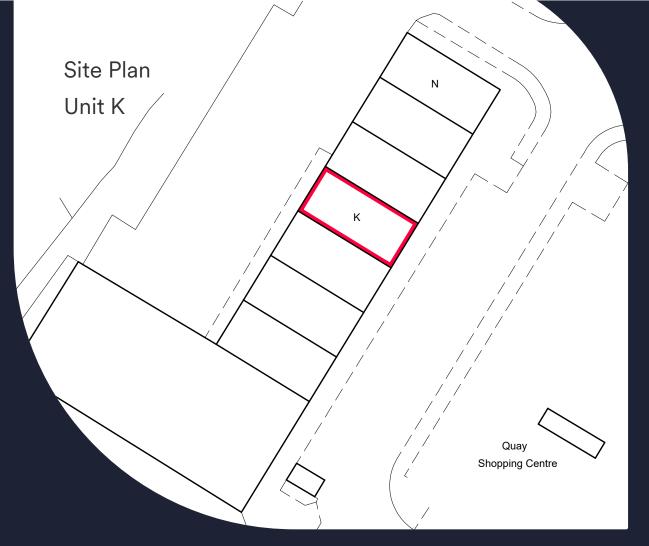

# TO LET **RETAIL UNIT**

**AVAILABLE UNIT** 

**UNIT K** 

999 sq.ft

(98.2 sq.m)

## Available Unit

| UNIT K         | sq.ft        | sq.m |  |
|----------------|--------------|------|--|
| UNIT SIZE      | 999          | 92.8 |  |
| RENT           | £19,000      |      |  |
| SERVICE CHARGE | £2,660 + VAT |      |  |
| RATEABLE VALUE | £15,250      |      |  |
| EPC            | D            |      |  |