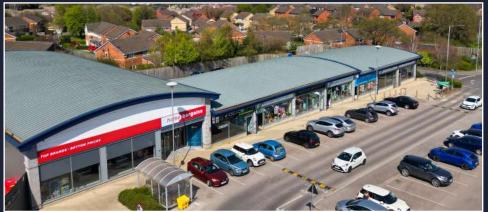

## Description

The property comprises a modern ground floor retail unit with sales space to the front and ancillary space to the rear with rear WC.

Dominant district shopping centre, anchored by a 52,000 sq.ft Morrisons and Home Bargains in popular residential area.

- High footfall shopping centre
- Positive mix of uses

FREE

325 car park

spaces

- A number of large employers within close proximity
- Well maintained centre
- Car parking to the front of the units