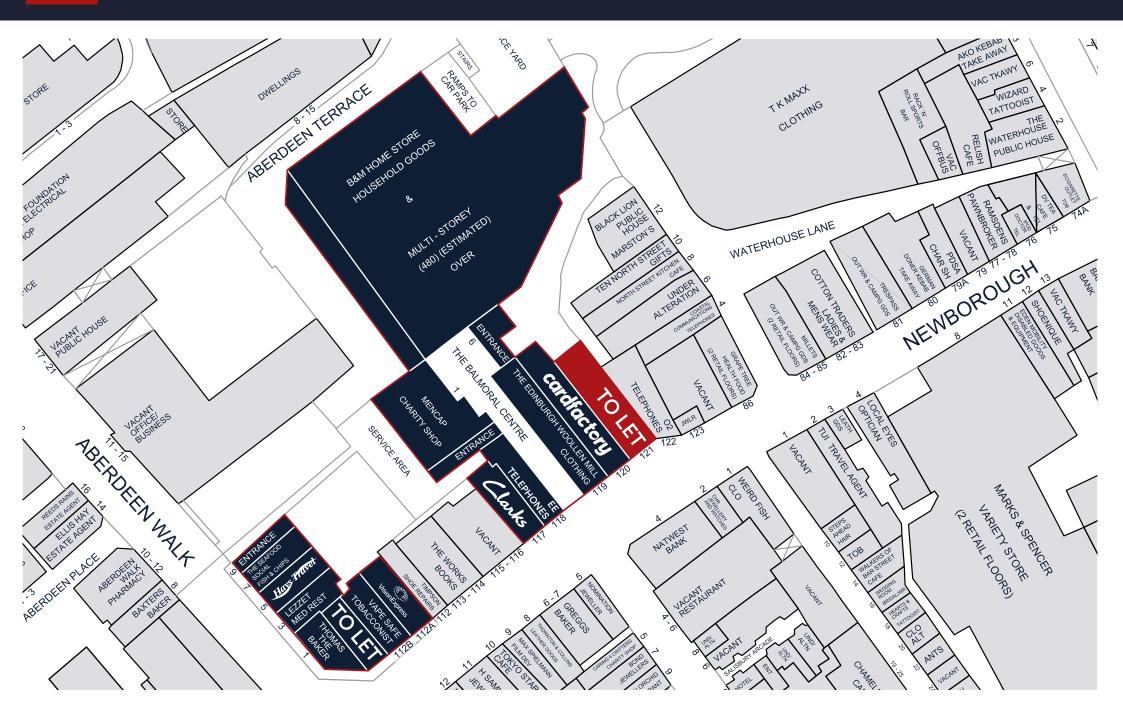

## Description

The property is situated in a prime position in the town center front directly onto Newborough. Nearby occupiers include Vision Express, Thomas the Baker, The Works, and Clarks.