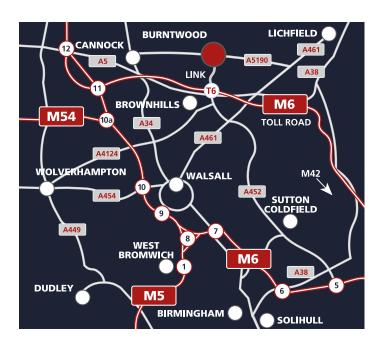

#### Location - WS7 8XD

Situated between Cannock and Lichfield on the A5190, the park offers a range of industrial and warehouse accommodation just six miles from Junction 11 of the M6 and eight miles from Junction 1 of the M54. Junction T6 of the M6 Toll Road is less than one mile and the A5 is one and a half miles. Road access to Birmingham, The Black Country and the conurbations of both North Staffordshire and East Midlands is good.