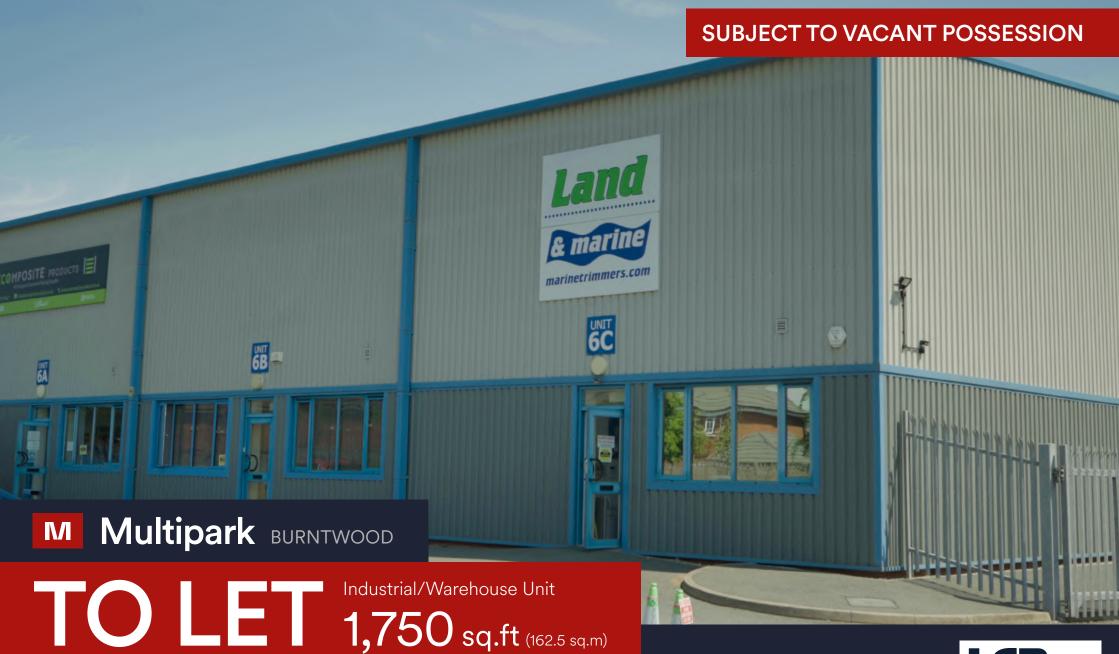

Unit 6C Zone 4, Multipark Burntwood, Burntwood, Staffordshire, WS7 8XD

Ideal starter unit
Within 1.5 miles of the M6 Toll Road, T6 Junction
Easy Access to M6 & M54
Estate CCTV Security

# Unit 6C Zone 4 Multipark Burntwood, Burntwood, Staffordshire, WS7 8XD

Areas (Approx. Gross Internal)

Total 1,750 sq.ft (162.5 sq.m)

## **Description:**

- Approximately 6.00m (19ft 7") to eaves
- Roof and walls are plastisol colour coated cladding
- Power floated mass concrete floor
- LED lighting
- Roof mounted gas fired heaters
- Electric roller shutter approx. 4.0m (13ft) high by 3.5m (11.5ft) wide
- Gas, water and electric supplies