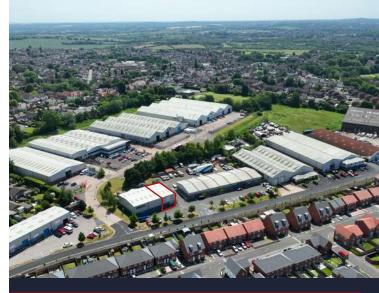

Unit 6C Zone 4, Multipark Burntwood, Burntwood, Staffordshire, WS7 8XD

Ideal starter unit
Within 1.5 miles of the M6 Toll Road, T6 Junction
Easy Access to M6 & M54
Estate CCTV Security

#### Location - WS7 8XD

Situated between Cannock and Lichfield on the A5190, the park offers a range of industrial and warehouse accommodation just six miles from Junction 11 of the M6 and eight miles from Junction 1 of the M54. Junction T6 of the M6 Toll Road is less than one mile and the A5 is one and a half miles. Road access to Birmingham, The Black Country and the conurbations of both North Staffordshire and East Midlands is good.