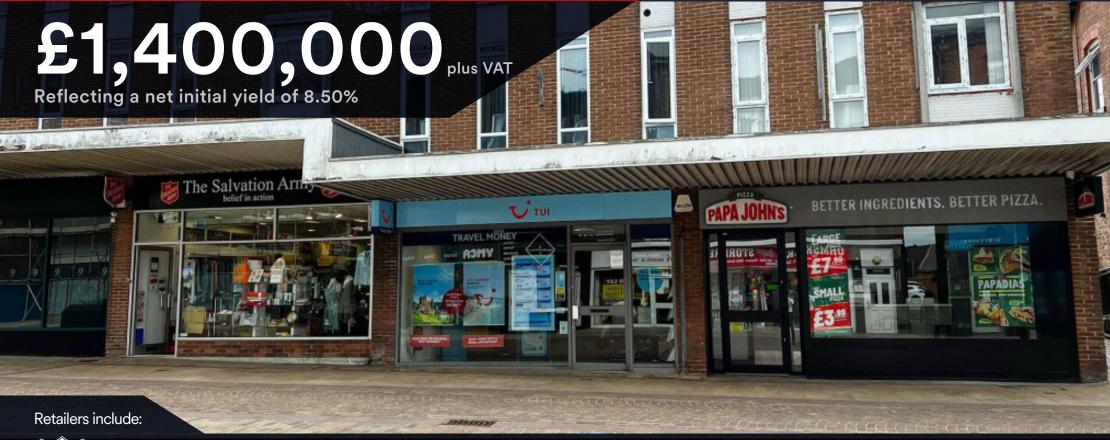

## FOR SALE

7-17 Aughton Street, Ormskirk, Merseyside, L39 3BH

INCOME PRODUCING RETAIL UNITS situated on a busy high street

**PAPA JOHNS** 

- Prime street in Ormskirk town centre with weekly markets
- 5 x Ground Floor retail units / 6 x Residential ground rents
  - Income of £126,750 exclusive

### **Description**

Prominently located in Ormkirk town centre, this property comprises five ground floor retail units and six residential units generating an annual income of £126,750. With high visibility and strategic positioning, it offers a versatile and lucrative investment opportunity in the heart of Ormskirk's retail offering.