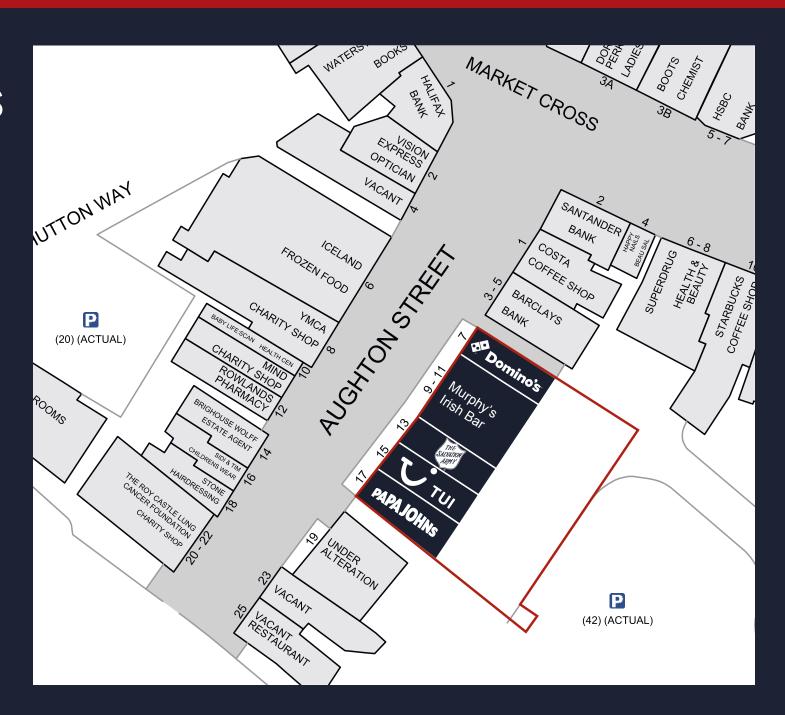

### **Tenancy Schedule**

| Unit                        | Occupied/Vacant                    | Start Date | Term (yrs) | End Date   | Rent (£) | Area Sq Ft | Use / Comments |
|-----------------------------|------------------------------------|------------|------------|------------|----------|------------|----------------|
| 7 (Ground Floor)            | D P Realty Ltd                     | 14-09-2010 | 20         | 13-09-2030 | 25,000   | 990        | Shop           |
| 13 (Ground Floor)           | Salvation Army Trading Company Ltd | 29-01-2023 | 10         | 28-01-2033 | 15,750   | 912        | Shop           |
| 15 (Ground Floor)           | TUI UK Retail Ltd                  | 23-02-2015 | 5          | 22-02-2020 | 22,500   | 950        | Shop           |
| 15a (Ground Floor)          | S.A.M Homes Ltd                    | 10-07-2014 | 125        | 09-07-2139 | 250      | 81         |                |
| 17 (Ground Floor)           | Papa John's (GB) Ltd               | 02-08-2021 | 25         | 01-08-2036 | 18,000   | 1,134      | Shop           |
| 17a (Ground Floor)          | S.A.M Homes Ltd                    | 08-09-2020 | 125        | 07-09-2145 | 250      | 681        |                |
| 9a (First and Second Floor) | S.A.M Homes Ltd                    | 06-07-2017 | 125        | 09-07-2139 | 250      | 949        |                |
| 7a (First Floor)            | S.A.M Homes Ltd                    | 06-11-2020 | 125        | 05-11-2145 | 250      | 675        |                |
| 9-11 (Ground Floor)         | Haycee Ltd                         | 08-09-2023 | 10         | 07-09-2033 | 44,000   | 1,902      | Shop           |
| 11a (First Floor)           | Gary, Hannah & Lisa Jayne Melling  | 10-07-2014 | 125        | 09-07-2139 | 250      | 675        |                |
| 13a (First Floor)           | Gary, Hannah & Lisa Jayne Melling  | 10-07-2014 | 125        | 09-07-2139 | 250      | 675        |                |
| TOTAL                       |                                    |            |            |            | 126,750  | 9,624      |                |

### Location - L39 3BH

Prominently located in the town centre, this property stands at a prime retail pitch renowned for its diverse offerings. With easy access to M58 and M57 link, it ensures a direct connection with Liverpool. This strategic position makes it a central hub for businesses and customers in the vibrant L39 3BH area.