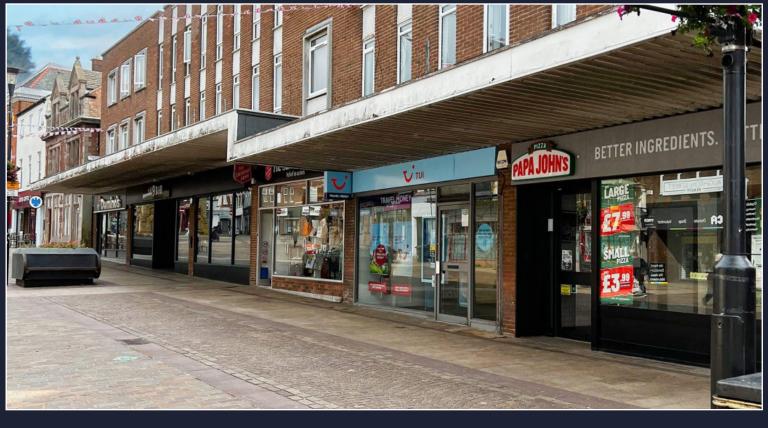

## FOR SALE

7-17 Aughton Street, Ormskirk, Merseyside, L39 3BH

INCOME PRODUCING RETAIL UNITS situated on a busy high street

**PAPA JOHNS** 

- Prime street in Ormskirk town centre with weekly markets
- 5 x Ground Floor retail units / 6 x Residential ground rents
  - Income of £126,750 exclusive

### **Description**

Prominently located in Ormkirk town centre, this property comprises five ground floor retail units and six residential units generating an annual income of £126,750. With high visibility and strategic positioning, it offers a versatile and lucrative investment opportunity in the heart of Ormskirk's retail offering.