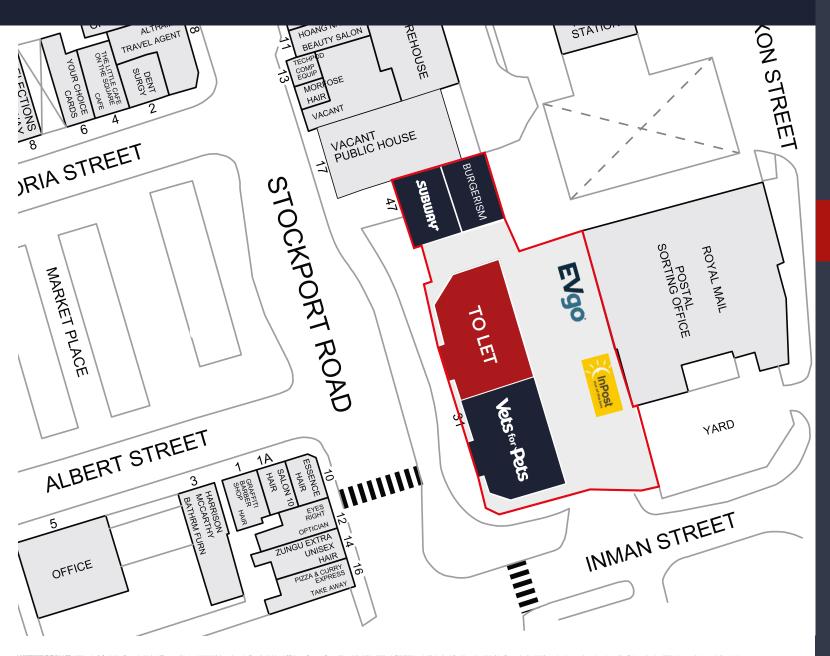

# **SITE PLAN**

Rakesh Joshi 07741 385 322 RJoshi@lcpproperties.co.uk

**Viewing**Strictly via prior appointment with the appointed agents

### **DESCRIPTION**

The property is located in a roadside retail development comprising 4 units with dedicated parking fronting Stockport Road in the centre of Denton, approximately 6 miles south east of Manchester city centre. Occupiers in the development include Subway and Vets For Pets with the likes of Morrisons, Althams Travel, Boyle Sports and Papa Johns all in the immediate vicinity.