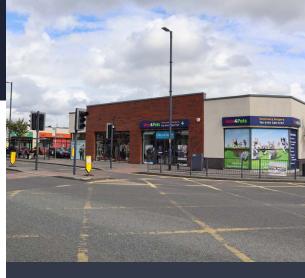

M UNIT 2 STOCKPORT ROAD

Denton Greater Manchester M34 6NB

Occupiers Include

Vets for Pets

### **DESCRIPTION**

The property is located in a roadside retail development comprising 4 units with dedicated parking fronting Stockport Road in the centre of Denton, approximately 6 miles south east of Manchester city centre. Occupiers in the development include Subway and Vets For Pets with the likes of Morrisons, Althams Travel, Boyle Sports and Papa Johns all in the immediate vicinity.