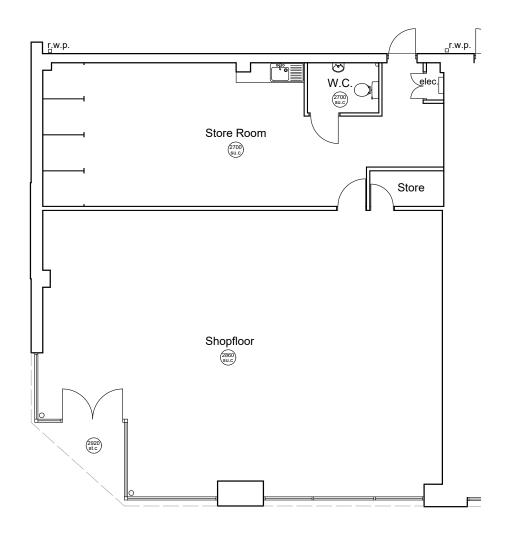

Ground Floor Plan - 1679sq ft.

### **UNIT SIZE**

The unit is planned on ground floor only, having an area of approximately 1,679 sq.ft (156 sq.m)