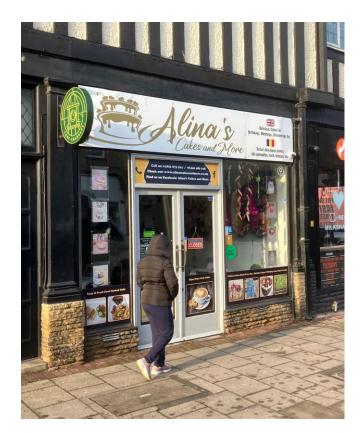

# **LOCATION & DESCRIPTION**

Prominently located in an excellent trading location between **Mailboxes** and **Fireaway Pizza**, the premises comprise a recently refurbished ground floor retail unit with store and staff facilities. The premises have a service yard to the rear for loading.