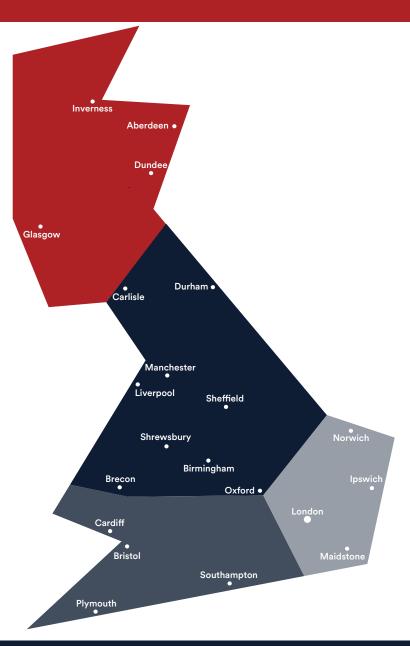

**Scotland** 

Pages 5-6

**Midlands** 

(inc North East and Noth West)

Pages 7-10

London

(inc South East)

Pages 11-12

**Bristol** 

(inc South West and South Wales)

Pages 13-14

# **Scotland**